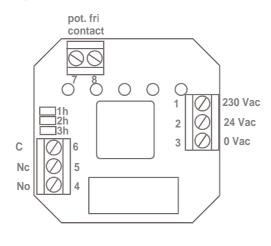

It is possible to restrict the "on" time in 1...3 hours (2...6 hours for LAP 10, 12 min ...36 min. for LAP 1).

Wiring:

24Vac or 230Vac 230Vac 8A res. LAP 1 12 ... 36 minutes LAP 5 1...3 hours LAP 10 2...6 hours < +/- 2 min / h green 7-8 short-cut 7-8 open white plastics, IP20 flush or surface